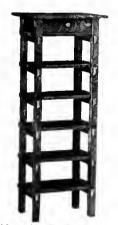

Maple, Imitation Quartered Oak, Golden and Weathered.
28x42 in. Top. Weight 80 lbs. each.
Six per Crate, Weight 420 lbs.
Price \$6.00.
(Crate of Six \$5.50 each. All one color.)

Magazine Rack No. 554.

Quartered Oak, Golden Wax and Weathered. 12x20 in. Top. 35 in. High. Weight 55 lbs. Price \$8.00.